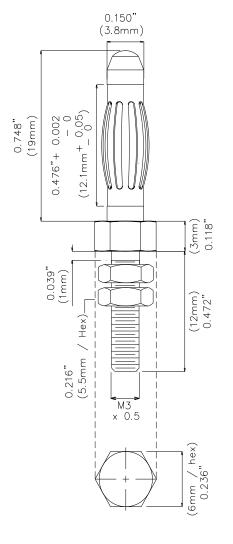

## Model 72918 4mm Banana Plug with Threaded M3 Stud

#### **Features**

- Threaded M3 stud for rapid mounting.
- Furnished with two hex nuts.
- Ideal for lug or ring type connections.
- Mates to standard 4mm banana jacks.