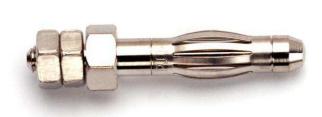

## Model 72918 4mm Banana Plug with Threaded M3 Stud

#### **Features**

- Threaded M3 stud for rapid mounting.
- Furnished with two hex nuts.
- Ideal for lug or ring type connections.
- Mates to standard 4mm banana jacks.